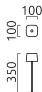

KORI, mat black, LED replaceable by specialist, indirect, IP65

| material and dimensions           |                                        |
|-----------------------------------|----------------------------------------|
| color                             | mat black                              |
| material                          | aluminium + satinised acrylic diffusor |
| dimensions                        | L 100 mm x B 100 mm x H<br>350 mm      |
| weight                            | 0.85 kg                                |
|                                   |                                        |
| light and electric specifications |                                        |
| lightsource                       | LED replaceable by specialist          |
| control                           | integrated dimmer                      |
| system demand                     | 2.2 W                                  |
| net                               | 120 lm (luminaire/net)                 |
| gross                             | 210 lm (LED-module/gross)              |
| light color                       | 2,700 K                                |
| CRI                               | 80-89                                  |
| light emission                    | indirect                               |
| degree of protection              | IP65                                   |