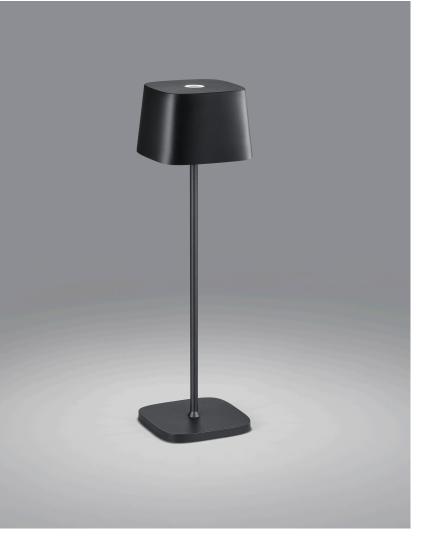

KORI, mat black, LED replaceable by specialist, indirect, IP65

| material and dimensions           |                                        |
|-----------------------------------|----------------------------------------|
| color                             | mat black                              |
| material                          | aluminium + satinised acrylic diffusor |
| dimensions                        | L 100 mm x B 100 mm x H<br>350 mm      |
| weight                            | 0.85 kg                                |
|                                   |                                        |
| light and electric specifications |                                        |
| lightsource                       | LED replaceable by specialist          |
| control                           | integrated dimmer                      |
| system demand                     | 2.2 W                                  |
| net                               | 120 lm (luminaire/net)                 |
| gross                             | 210 lm (LED-module/gross)              |
| light color                       | 2,700 K                                |
| CRI                               | 80-89                                  |
| light emission                    | indirect                               |
| degree of protection              | IP65                                   |