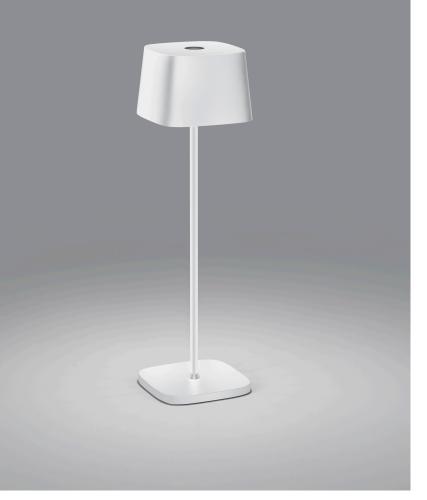

## description

portable lamp with rechargeable battery, battery life ca. 9 hours without dimming. Rechargeable with USB-Port (cable incl.)

Smooth dimming of light output

IP65 protection against water and dust, for indoor and outdoor use

KORI, table luminaire, mat white, LED replaceable by specialist, indirect, IP65

| material and dimensions |                               |  |
|-------------------------|-------------------------------|--|
| color                   | mat white                     |  |
| material                | aluminium + satinised acrylic |  |
| material                | diffusor                      |  |
| dimensions              | L 100 mm x B 100 mm x H       |  |
|                         | 350 mm                        |  |
| weight                  | 0.85 kg                       |  |

## light and electric specifications

| •                              |                               |
|--------------------------------|-------------------------------|
| lightsource                    | LED replaceable by specialist |
| control                        | integrated dimmer             |
| system demand                  | 2.2 W                         |
| net                            | 120 lm (luminaire/net)        |
| gross                          | 210 lm (LED-module/gross)     |
| light color                    | 2,700 K                       |
| CRI                            | 80-89                         |
| light emission                 | indirect                      |
| degree of protection           | IP65                          |
| protection class               | 3                             |
| Product type according to EU   |                               |
| 2019/2015 and EU               | containing product            |
| 2019/2020                      |                               |
| Energy efficiency class of the | -                             |
| built-in light source(s)       | F                             |
| <u> </u>                       |                               |