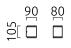

## description

KIBO, wall luminaire, mat white, LED replaceable by specialist, direct/indirect, IP54

| mat white                 |
|---------------------------|
| aluminium + white acrylic |
| diffusor                  |
| L 105 mm x B 80 mm x H 90 |
| mm                        |
| 0.49 kg                   |
|                           |