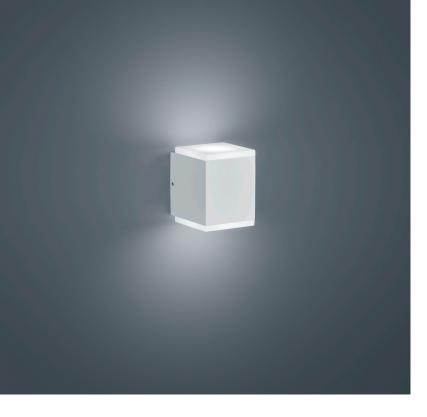

## KIBO

| Туре       | wall luminaire |
|------------|----------------|
| item nr.   | A28612.07      |
| GTIN (EAN) | 4022671103244  |

## description

KIBO, wall luminaire, mat white, LED replaceable by specialist, direct/indirect, IP54

| mat white                 |
|---------------------------|
| aluminium + white acrylic |
| diffusor                  |
| L 105 mm x B 80 mm x H 90 |
| mm                        |
| 0.49 kg                   |
|                           |