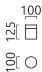

## description

built-in light source(s)

KETO, ceiling luminaire, chrome, LED replaceable by specialist, direct/indirect, IP44

| material and dimensions           |                               |
|-----------------------------------|-------------------------------|
| color                             | chrome                        |
| material                          | steel + opal glass satinised  |
| dimensions                        | D 100 mm x H 125 mm           |
| weight                            | 0.6 kg                        |
|                                   |                               |
| light and electric specifications |                               |
| lightsource                       | LED replaceable by specialist |
| control                           | not dimmable                  |
| system demand                     | 6 W                           |
| net                               | 410 lm (luminaire/net)        |
| aross                             | 630 lm (LED-module/gross)     |