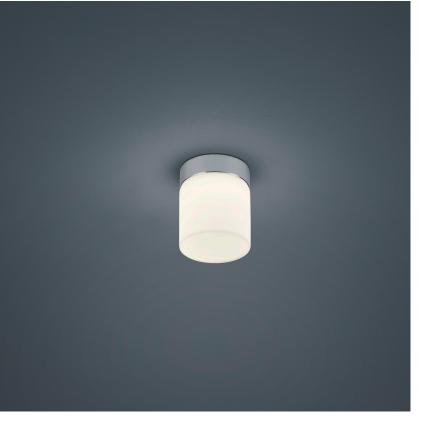

## description

built-in light source(s)

KETO, ceiling luminaire, chrome, LED replaceable by specialist, direct/indirect, IP44

| material and dimensions           |                               |
|-----------------------------------|-------------------------------|
| color                             | chrome                        |
| material                          | steel + opal glass satinised  |
| dimensions                        | D 100 mm x H 125 mm           |
| weight                            | 0.6 kg                        |
|                                   |                               |
| light and electric specifications |                               |
| lightsource                       | LED replaceable by specialist |
| control                           | not dimmable                  |
| system demand                     | 6 W                           |
| net                               | 410 lm (luminaire/net)        |
| aross                             | 630 lm (LED-module/gross)     |