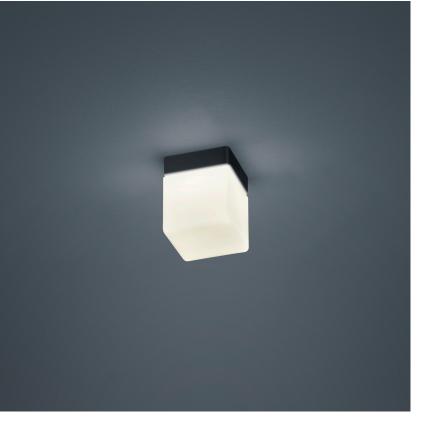

## description

KETO, ceiling luminaire, mat black, LED replaceable by specialist, direct/indirect, IP44

| color      | mat black                    |  |
|------------|------------------------------|--|
| material   | steel + opal glass satinised |  |
| dimensions | L 100 mm x B 100 mm x H      |  |
|            | 125 mm                       |  |
| weight     | 0.7 kg                       |  |