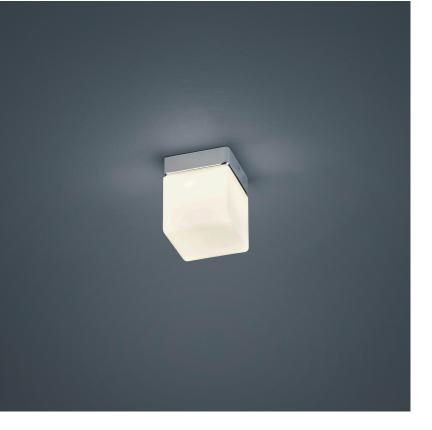

## description

KETO, ceiling luminaire, chrome, LED replaceable by specialist, direct/indirect, IP44

| color      | chrome                       |
|------------|------------------------------|
| material   | steel + opal glass satinised |
| dimensions | L 100 mm x B 100 mm x H      |
|            | 125 mm                       |
| weight     | 0.7 kg                       |