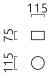

## description

KARI, ceiling luminaire, mat black, LED replaceable by specialist, direct, IP30

| color      | mat black               |
|------------|-------------------------|
| material   | steel + glass partially |
|            | satinised               |
| dimensions | D 115 mm x H 75 mm      |
| veight     | 0.6 kg                  |