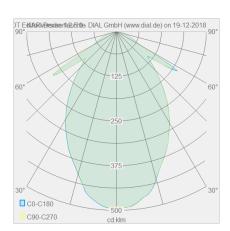

| light and electric specifications                             |                                |
|---------------------------------------------------------------|--------------------------------|
| lightsource                                                   | LED replaceable by specialist  |
| control                                                       | dimmable trailing/leading edge |
| system demand                                                 | 12 W                           |
| net                                                           | 1,030 lm (luminaire/net)       |
| gross                                                         | 1,180 lm (LED-module/gross)    |
| light color                                                   | 2,700 K                        |
| CRI                                                           | 90-100                         |
| light emission                                                | direct                         |
| degree of protection                                          | IP30                           |
| protection class                                              | 1                              |
| Product type according to EU<br>2019/2015 and EU<br>2019/2020 | containing product             |