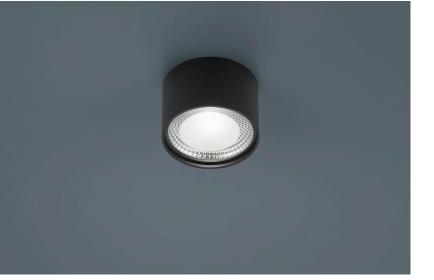

## description

KARI, ceiling luminaire, mat black, LED replaceable by specialist, direct, IP30

| color      | mat black               |
|------------|-------------------------|
| material   | steel + glass partially |
|            | satinised               |
| dimensions | D 115 mm x H 75 mm      |
| veight     | 0.6 kg                  |