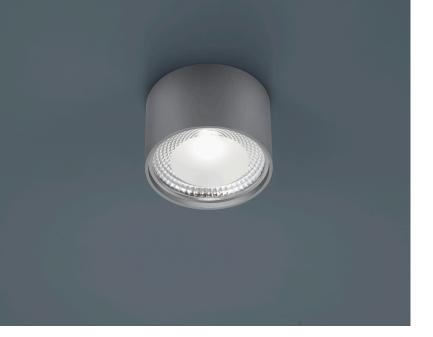

## description

KARI, ceiling luminaire, nickel mat, LED replaceable by specialist, direct, IP30

| color      | nickel mat              |
|------------|-------------------------|
| material   | steel + glass partially |
|            | satinised               |
| limensions | D 115 mm x H 75 mm      |
| veight     | 0.6 kg                  |
|            |                         |