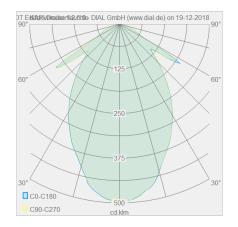

| lightsource                                                   | LED replaceable by specialist  |
|---------------------------------------------------------------|--------------------------------|
| control                                                       | dimmable trailing/leading edge |
| system demand                                                 | 12 W                           |
| net                                                           | 1,030 lm (luminaire/net)       |
| gross                                                         | 1,180 lm (LED-module/gross)    |
| light color                                                   | 2,700 K                        |
| CRI                                                           | 90-100                         |
| light emission                                                | direct                         |
| degree of protection                                          | IP30                           |
| protection class                                              | 1                              |
| Product type according to EU<br>2019/2015 and EU<br>2019/2020 | containing product             |
| Energy efficiency class of the built-in light source(s)       | F                              |