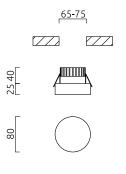

## description

| IVA, recessed ceiling luminaire specialist, direct, IP44 | , white, LED replaceable by   |
|----------------------------------------------------------|-------------------------------|
|                                                          |                               |
| material and dimensions                                  |                               |
| color                                                    | white                         |
| material                                                 | aluminium + satinised acrylic |
|                                                          | glass                         |
| dimensions                                               | D 80 mm x H 25 mm             |
| weight                                                   | 0.2 kg                        |
|                                                          |                               |
| light and electric specifications                        |                               |
| lightsource                                              | LED replaceable by specialist |
| control                                                  | dimmable trailing/leading     |
|                                                          | edge                          |
| Casambi                                                  | optionally available with     |
|                                                          | CASAMBI control               |
| system demand                                            | 5 W                           |
| net                                                      | 480 lm (luminaire/net)        |
| gross                                                    | 560 lm (LED-module/gross)     |
| light color                                              | 2,900 K                       |
| CRI                                                      | 90-100                        |
| light emission                                           | direct                        |