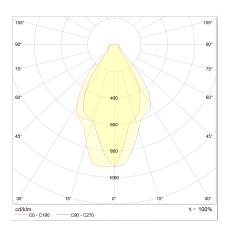

## description

| IVA, recessed ceiling luminaire specialist, direct, IP44 | , white, LED replaceable by   |
|----------------------------------------------------------|-------------------------------|
|                                                          |                               |
| material and dimensions                                  |                               |
| color                                                    | white                         |
| material                                                 | aluminium + satinised acrylic |
|                                                          | glass                         |
| dimensions                                               | D 80 mm x H 25 mm             |
| weight                                                   | 0.2 kg                        |
|                                                          |                               |
| light and electric specifications                        |                               |
| lightsource                                              | LED replaceable by specialist |
| control                                                  | dimmable trailing/leading     |
|                                                          | edge                          |
| Casambi                                                  | optionally available with     |
|                                                          | CASAMBI control               |
| system demand                                            | 5 W                           |
| net                                                      | 480 lm (luminaire/net)        |
| gross                                                    | 560 lm (LED-module/gross)     |
| light color                                              | 2,900 K                       |
| CRI                                                      | 90-100                        |
| light emission                                           | direct                        |