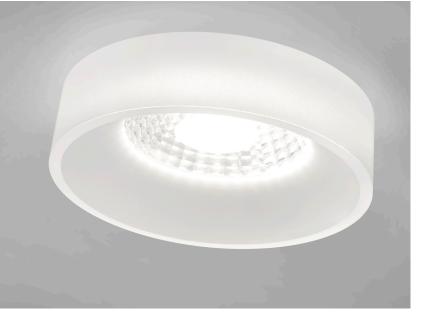

## description

| IVA, recessed ceiling luminaire specialist, direct, IP44 | , white, LED replaceable by   |
|----------------------------------------------------------|-------------------------------|
|                                                          |                               |
| material and dimensions                                  |                               |
| color                                                    | white                         |
| material                                                 | aluminium + satinised acrylic |
|                                                          | glass                         |
| dimensions                                               | D 80 mm x H 25 mm             |
| weight                                                   | 0.2 kg                        |
|                                                          |                               |
| light and electric specifications                        |                               |
| lightsource                                              | LED replaceable by specialist |
| control                                                  | dimmable trailing/leading     |
|                                                          | edge                          |
| Casambi                                                  | optionally available with     |
|                                                          | CASAMBI control               |
| system demand                                            | 5 W                           |
| net                                                      | 480 lm (luminaire/net)        |
| gross                                                    | 560 lm (LED-module/gross)     |
| light color                                              | 2,900 K                       |
| CRI                                                      | 90-100                        |
| light emission                                           | direct                        |