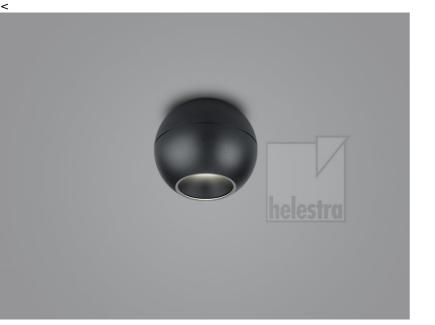

## description

surface-mounted ceiling lights with anti-glare reflector for perfect glare control

Luminaire base in matt black or matt white, can be combined with reflector attachments in black, white or gold

INEO, ceiling luminaire, black - black, LED not exchangeable, direct, IP20

| color      | black - black      |
|------------|--------------------|
| material   | aluminium          |
| dimensions | D 100 mm x H 80 mm |
| weight     | 0.6 kg             |