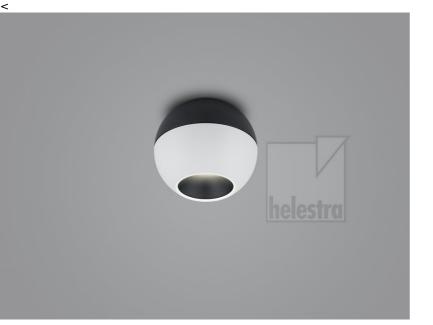

## description

surface-mounted ceiling lights with anti-glare reflector for perfect glare control

Luminaire base in matt black or matt white, can be combined with reflector attachments in black, white or gold

INEO, ceiling luminaire, black - white, LED not exchangeable, direct, IP20

| material and dimensions |                    |  |
|-------------------------|--------------------|--|
| color                   | black - white      |  |
| material                | aluminium          |  |
| dimensions              | D 100 mm x H 80 mm |  |
| weight                  | 0.6 kg             |  |
|                         |                    |  |

| light and electric specifications                             |                                |
|---------------------------------------------------------------|--------------------------------|
| lightsource                                                   | LED not exchangeable           |
| control                                                       | dimmable trailing/leading edge |
| system demand                                                 | 8 W                            |
| net                                                           | 650 lm (luminaire/net)         |
| gross                                                         | 720 lm (LED-<br>module/gross)  |
| light color                                                   | 2,700 K - 2,700 K              |
| CRI                                                           | 90-100                         |
| light emission                                                | direct                         |
| degree of protection                                          | IP20                           |
| protection class                                              | 1                              |
| Product type according to<br>EU 2019/2015 and EU<br>2019/2020 | containing product             |
| Energy efficiency class of the built-in light source(s)       | G                              |