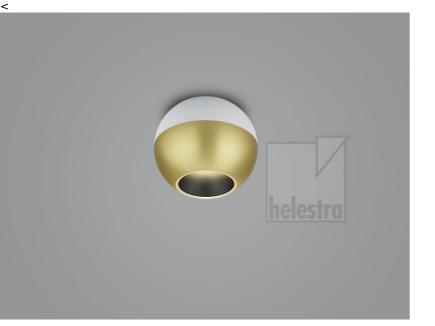

## description

surface-mounted ceiling lights with anti-glare reflector for perfect glare control

Luminaire base in matt black or matt white, can be combined with reflector attachments in black, white or gold

INEO, ceiling luminaire, white - gold, LED not exchangeable, direct, IP20

| material and dimensions |                    |  |
|-------------------------|--------------------|--|
| color                   | white - gold       |  |
| material                | aluminium          |  |
| dimensions              | D 100 mm x H 80 mm |  |
| weight                  | 0.6 kg             |  |
|                         |                    |  |