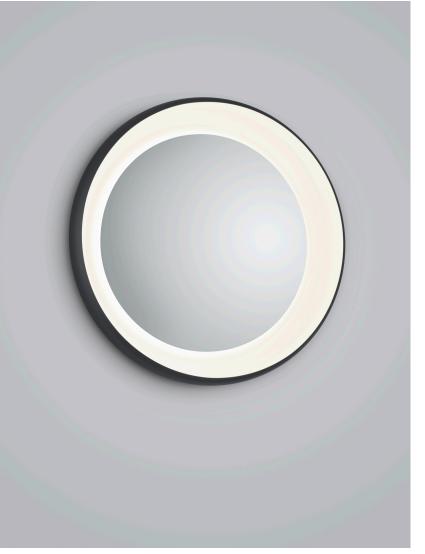

## description

can be installed as a wall or ceiling light

HELEN, ceiling luminaire, black - mirror, LED replaceable by specialist, direct, IP20

## material and dimensions

| color      | black - mirror                            |
|------------|-------------------------------------------|
| material   | aluminium + satinised acrylic<br>diffusor |
| dimensions | D 540 mm x H 85 mm                        |
| weight     | 3.7 kg                                    |
|            |                                           |