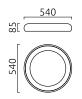

## description

2019/2015 and EU

Energy efficiency class of the

2019/2020

can be installed as a wall or ceiling light

HELEN, ceiling luminaire, black -gold, LED replaceable by specialist, direct, IP20

| color      | black -gold                   |
|------------|-------------------------------|
| material   | aluminium + satinised acrylic |
|            | diffusor                      |
| dimensions | D 540 mm x H 85 mm            |
| weight     | 2.9 kg                        |