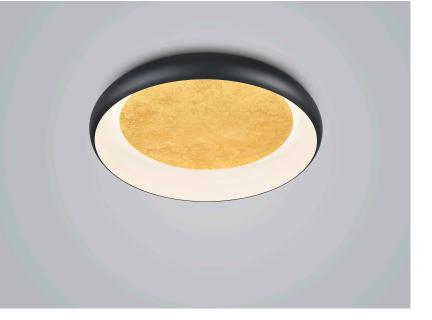

## description

2019/2015 and EU

Energy efficiency class of the

2019/2020

can be installed as a wall or ceiling light

HELEN, ceiling luminaire, black -gold, LED replaceable by specialist, direct, IP20

| color      | black -gold                   |
|------------|-------------------------------|
| material   | aluminium + satinised acrylic |
|            | diffusor                      |
| dimensions | D 540 mm x H 85 mm            |
| weight     | 2.9 kg                        |