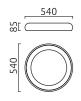

## description

2019/2020

Energy efficiency class of the built-in light source(s)

| description                                               |                                           |
|-----------------------------------------------------------|-------------------------------------------|
| can be installed as a wall o                              | r ceiling light                           |
| HELEN, ceiling luminaire, b<br>exchangeable, direct, IP20 | lack - white, LED not                     |
|                                                           |                                           |
| material and dimensions                                   |                                           |
| color                                                     | black - white                             |
| material                                                  | aluminium + satinised<br>acrylic diffusor |
| dimensions                                                | D 540 mm x H 85 mm                        |
| weight                                                    | 2.9 kg                                    |
|                                                           |                                           |
| light and electric specificat                             | tions                                     |
| lightsource                                               | LED not exchangeable                      |
| control                                                   | dimmable trailing/leading edge            |
| Casambi                                                   | optionally available with CASAMBI control |
| system demand                                             | 32 W                                      |
| net                                                       | 1,610 lm (luminaire/net)                  |
| gross                                                     | 3,440 lm (LED-<br>module/gross)           |
| light color                                               | 2,700 K - 2,700 K                         |
| CRI                                                       | 90-100                                    |
| light emission                                            | direct                                    |
| degree of protection                                      | IP20                                      |
| protection class                                          | 1                                         |
| Product type according to EU 2019/2015 and EU             | containing product                        |
|                                                           |                                           |