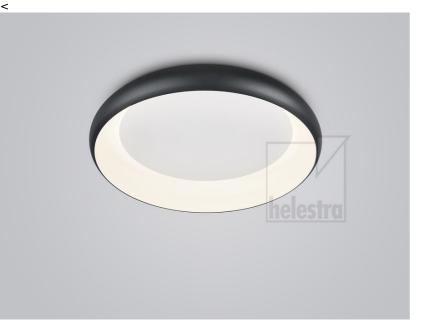

## description

2019/2020

Energy efficiency class of the built-in light source(s)

| description                                               |                                           |
|-----------------------------------------------------------|-------------------------------------------|
| can be installed as a wall o                              | r ceiling light                           |
| HELEN, ceiling luminaire, b<br>exchangeable, direct, IP20 | lack - white, LED not                     |
|                                                           |                                           |
| material and dimensions                                   |                                           |
| color                                                     | black - white                             |
| material                                                  | aluminium + satinised<br>acrylic diffusor |
| dimensions                                                | D 540 mm x H 85 mm                        |
| weight                                                    | 2.9 kg                                    |
|                                                           |                                           |
| light and electric specificat                             | tions                                     |
| lightsource                                               | LED not exchangeable                      |
| control                                                   | dimmable trailing/leading edge            |
| Casambi                                                   | optionally available with CASAMBI control |
| system demand                                             | 32 W                                      |
| net                                                       | 1,610 lm (luminaire/net)                  |
| gross                                                     | 3,440 lm (LED-<br>module/gross)           |
| light color                                               | 2,700 K - 2,700 K                         |
| CRI                                                       | 90-100                                    |
| light emission                                            | direct                                    |
| degree of protection                                      | IP20                                      |
| protection class                                          | 1                                         |
| Product type according to EU 2019/2015 and EU             | containing product                        |
|                                                           |                                           |