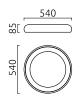

## description

can be installed as a wall or ceiling light

HELEN, ceiling luminaire, white-gold, LED replaceable by specialist, direct, IP20

| color      | white-gold                             |
|------------|----------------------------------------|
| material   | aluminium + satinised acrylic diffusor |
| dimensions | D 540 mm x H 85 mm                     |
| weight     | 2.9 kg                                 |