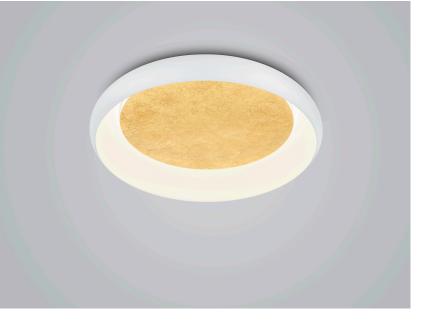

## description

can be installed as a wall or ceiling light

HELEN, ceiling luminaire, white-gold, LED replaceable by specialist, direct, IP20

| color      | white-gold                             |
|------------|----------------------------------------|
| material   | aluminium + satinised acrylic diffusor |
| dimensions | D 540 mm x H 85 mm                     |
| weight     | 2.9 kg                                 |