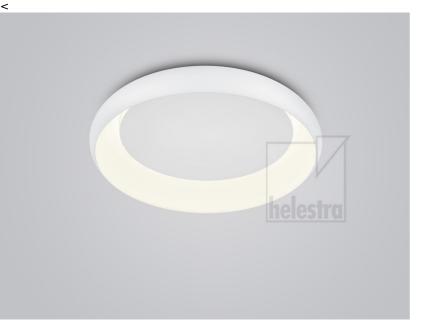

## description

can be installed as a wall or ceiling light

HELEN, ceiling luminaire, white - white, LED not exchangeable, direct, IP20

| color      | white - white                             |
|------------|-------------------------------------------|
| material   | aluminium + satinised<br>acrylic diffusor |
| dimensions | D 540 mm x H 85 mm                        |
| weight     | 2.9 kg                                    |