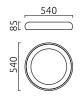

## description

can be installed as a wall or ceiling light

HELEN, ceiling luminaire, white - white, LED not exchangeable, direct, IP20

| color      | white - white                             |
|------------|-------------------------------------------|
| material   | aluminium + satinised<br>acrylic diffusor |
| dimensions | D 540 mm x H 85 mm                        |
| weight     | 2.9 kg                                    |