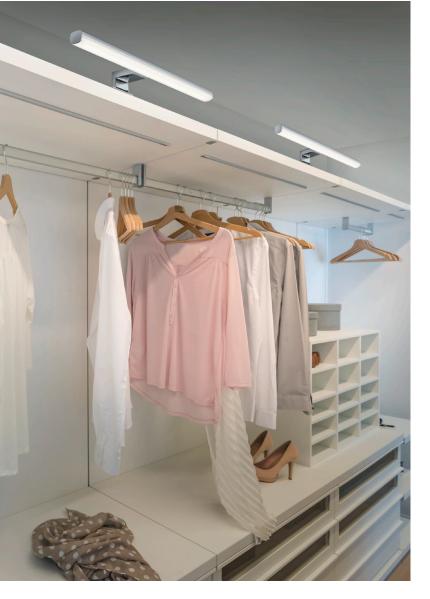

## description

incl. fixing for wall, mirror or surface mounting

with remote control dimmable and light color adjustable from 2700 K (warm white) to 6000 K (daylight white)

GAIA, wall luminaire, chrome, LED replaceable by specialist, direct, IP44

| material and dimensions           |                                         |
|-----------------------------------|-----------------------------------------|
| color                             | chrome                                  |
| material                          | aluminium + white acrylic diffusor      |
| dimensions                        | L 40 mm x B 490 mm x H 110<br>mm        |
| weight                            | 0.4 kg                                  |
| light and electric specifications |                                         |
| lightsource                       | LED replaceable by specialist           |
| control                           | dimmable with remote control (included) |
| system demand                     | 12 W                                    |
|                                   | CEO les (lumain aire (n.a.t)            |