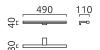

| material and dimensions           |                                         |
|-----------------------------------|-----------------------------------------|
| color                             | chrome                                  |
| material                          | aluminium + white acrylic diffusor      |
| dimensions                        | L 40 mm x B 490 mm x H 110<br>mm        |
| weight                            | 0.4 kg                                  |
| light and electric specifications |                                         |
| lightsource                       | LED replaceable by specialist           |
| control                           | dimmable with remote control (included) |
| system demand                     | 12 W                                    |
|                                   | CEO les (lumain aire (n.a.t)            |