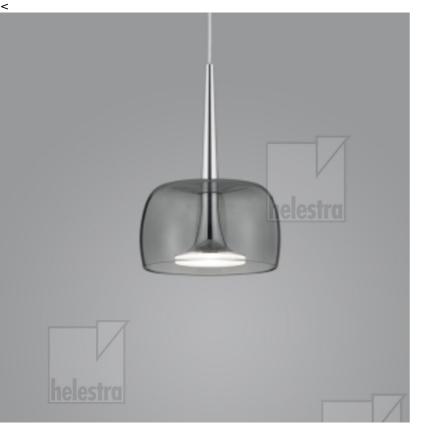

## description

FLUTE, accessory

The FLUTE luminaires are optinally available with clear or smokey glasses.

Please order glass separately.

| material and dimensions |  |
|-------------------------|--|

| material and dimensions |                    |
|-------------------------|--------------------|
| material                | glass grey         |
| dimensions              | D 140 mm x H 85 mm |
| weight                  | 0.2 kg             |