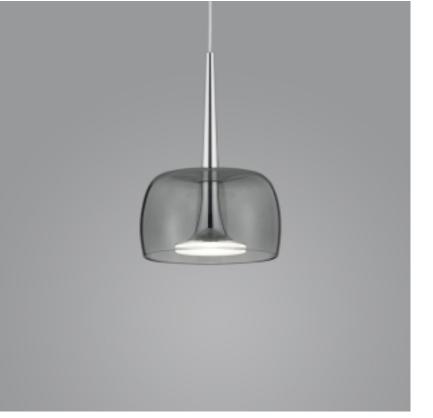

## description

item nr.

short text

The FLUTE luminaires are optinally available with clear or smokey glasses.

Please order glass separately.

| material and dimensions           |                    |
|-----------------------------------|--------------------|
| material                          | glass grey         |
| dimensions                        | D 140 mm x H 85 mm |
| weight                            | 0.2 kg             |
|                                   |                    |
| light and electric specifications |                    |
| system demand                     | W                  |
| protection class                  | 0                  |
| Product type according to EU      |                    |
| 2019/2015 and EU                  | accessory          |
| 2019/2020                         |                    |
|                                   |                    |
| accessory                         |                    |
| name                              | CASAMBI CBU-TED    |
|                                   | Bluetooth Dimmer   |