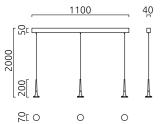

## description

The FLUTE luminaires are optinally available with clear or smokey glasses.

Please order glass separately.

FLUTE, pendant luminaire, schwarzchrom, LED not exchangeable, direct, IP20

| material and dimensions |                                           |
|-------------------------|-------------------------------------------|
| color                   | schwarzchrom                              |
| material                | aluminium + satinised<br>acrylic diffusor |
| dimensions              |                                           |
| height adjustment       | height adjustable                         |
| suspension length       | 240 mm - 2,000 mm                         |
| weight                  | 3.5 kg                                    |