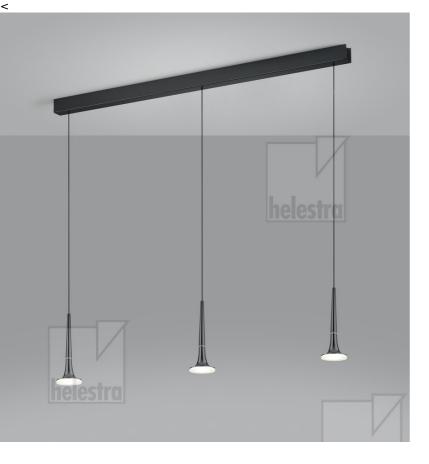

## description

The FLUTE luminaires are optinally available with clear or smokey glasses.

Please order glass separately.

FLUTE, pendant luminaire, schwarzchrom, LED not exchangeable, direct, IP20

| material and dimensions |                                           |
|-------------------------|-------------------------------------------|
| color                   | schwarzchrom                              |
| material                | aluminium + satinised<br>acrylic diffusor |
| dimensions              |                                           |
| height adjustment       | height adjustable                         |
| suspension length       | 240 mm - 2,000 mm                         |
| weight                  | 3.5 kg                                    |