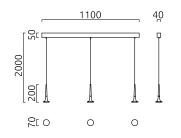

## description

The FLUTE luminaires are optinally available with clear or smokey glasses.

Please order glass separately.

FLUTE, pendant luminaire, chrome, LED replaceable by specialist, direct, IP20

| chrome                                    |
|-------------------------------------------|
| aluminium + satinised acrylic<br>diffusor |
| L 1,100 mm x B 70 mm x H<br>2,100 mm      |
| height adjustable                         |
| 240 mm - 2,000 mm                         |
| 3.5 kg                                    |
|                                           |