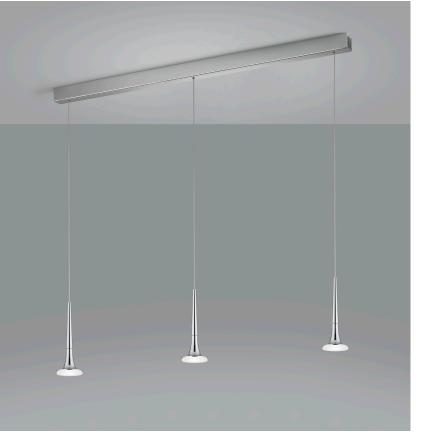

## description

The FLUTE luminaires are optinally available with clear or smokey glasses.

Please order glass separately.

FLUTE, pendant luminaire, chrome, LED replaceable by specialist, direct, IP20

| chrome                                    |
|-------------------------------------------|
| aluminium + satinised acrylic<br>diffusor |
| L 1,100 mm x B 70 mm x H<br>2,100 mm      |
| height adjustable                         |
| 240 mm - 2,000 mm                         |
| 3.5 kg                                    |
|                                           |