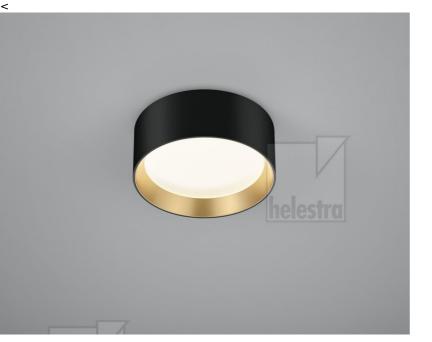

## description

surface-mounted ceiling lights with prismatic anti-glare

available in Ø 150, 200 and 300 mm

lamp base in matt black or matt white can be combined with reflector inserts in black, white or gold

ENIO, ceiling luminaire, black -gold, LED not exchangeable, direct, IP20

| material and dimensions                                       |                                           |
|---------------------------------------------------------------|-------------------------------------------|
| color                                                         | black -gold                               |
| material                                                      | aluminium + prismatic<br>de-glaring cover |
| dimensions                                                    | D 200 mm x H 80 mm                        |
| weight                                                        | 1.5 kg                                    |
|                                                               |                                           |
| light and electric specificat                                 | ions                                      |
| lightsource                                                   | LED not exchangeable                      |
| control                                                       | dimmable trailing/leading edge            |
| Casambi                                                       | optionally available with CASAMBI control |
| system demand                                                 | 16 W                                      |
| net                                                           | 1,390 lm (luminaire/net)                  |
| gross                                                         | 1,670 lm (LED-<br>module/gross)           |
| light color                                                   | 2,700 K - 2,700 K                         |
| CRI                                                           | 90-100                                    |
| light emission                                                | direct                                    |
| degree of protection                                          | IP20                                      |
| protection class                                              | 1                                         |
| Product type according to<br>EU 2019/2015 and EU<br>2019/2020 | containing product                        |
| Energy efficiency class of the built-in light source(s)       | F                                         |
| accessory                                                     |                                           |
| name                                                          | CASAMBI CBU-TED<br>Bluetooth Dimmer       |