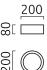

ENIO, ceiling luminaire, black -gold, LED not exchangeable, direct, IP20

| material and dimensions                                       |                                           |
|---------------------------------------------------------------|-------------------------------------------|
| color                                                         | black -gold                               |
| material                                                      | aluminium + prismatic<br>de-glaring cover |
| dimensions                                                    | D 200 mm x H 80 mm                        |
| weight                                                        | 1.5 kg                                    |
|                                                               |                                           |
| light and electric specificat                                 | ions                                      |
| lightsource                                                   | LED not exchangeable                      |
| control                                                       | dimmable trailing/leading edge            |
| Casambi                                                       | optionally available with CASAMBI control |
| system demand                                                 | 16 W                                      |
| net                                                           | 1,390 lm (luminaire/net)                  |
| gross                                                         | 1,670 lm (LED-<br>module/gross)           |
| light color                                                   | 2,700 K - 2,700 K                         |
| CRI                                                           | 90-100                                    |
| light emission                                                | direct                                    |
| degree of protection                                          | IP20                                      |
| protection class                                              | 1                                         |
| Product type according to<br>EU 2019/2015 and EU<br>2019/2020 | containing product                        |
| Energy efficiency class of the built-in light source(s)       | F                                         |
| accessory                                                     |                                           |
| name                                                          | CASAMBI CBU-TED<br>Bluetooth Dimmer       |