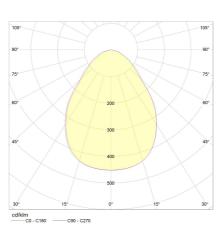

ENIO, ceiling luminaire, black -gold, LED not exchangeable, direct, IP20

| material and dimensions                                       |                                           |
|---------------------------------------------------------------|-------------------------------------------|
| color                                                         | black -gold                               |
| material                                                      | aluminium + prismatic<br>de-glaring cover |
| dimensions                                                    | D 200 mm x H 80 mm                        |
| weight                                                        | 1.5 kg                                    |
|                                                               |                                           |
| light and electric specificat                                 | ions                                      |
| lightsource                                                   | LED not exchangeable                      |
| control                                                       | dimmable trailing/leading edge            |
| Casambi                                                       | optionally available with CASAMBI control |
| system demand                                                 | 16 W                                      |
| net                                                           | 1,390 lm (luminaire/net)                  |
| gross                                                         | 1,670 lm (LED-<br>module/gross)           |
| light color                                                   | 2,700 K - 2,700 K                         |
| CRI                                                           | 90-100                                    |
| light emission                                                | direct                                    |
| degree of protection                                          | IP20                                      |
| protection class                                              | 1                                         |
| Product type according to<br>EU 2019/2015 and EU<br>2019/2020 | containing product                        |
| Energy efficiency class of the built-in light source(s)       | F                                         |
| accessory                                                     |                                           |
| name                                                          | CASAMBI CBU-TED<br>Bluetooth Dimmer       |