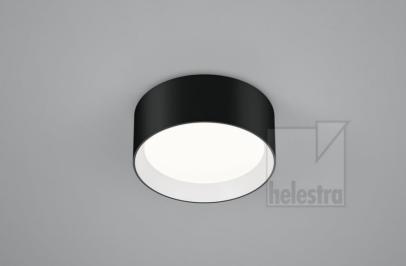

## description

surface-mounted ceiling lights with prismatic anti-glare screen

available in Ø 150, 200 and 300 mm

lamp base in matt black or matt white can be combined with reflector inserts in black, white or gold

ENIO, ceiling luminaire, black - white, LED not exchangeable, direct, IP20

| color                                                         | black - white                                |
|---------------------------------------------------------------|----------------------------------------------|
| material                                                      | aluminium + prismatic<br>de-glaring cover    |
| dimensions                                                    | D 200 mm x H 80 mm                           |
| weight                                                        | 1.5 kg                                       |
| light and electric specificat                                 | ions                                         |
| lightsource                                                   | LED not exchangeable                         |
| control                                                       | dimmable trailing/leading edge               |
| Casambi                                                       | optionally available with<br>CASAMBI control |
| system demand                                                 | 16 W                                         |
| net                                                           | 1,390 lm (luminaire/net)                     |
| gross                                                         | 1,670 lm (LED-<br>module/gross)              |
| light color                                                   | 2,700 K - 2,700 K                            |
| CRI                                                           | 90-100                                       |
| light emission                                                | direct                                       |
| degree of protection                                          | IP20                                         |
| protection class                                              | 1                                            |
| Product type according to<br>EU 2019/2015 and EU<br>2019/2020 | containing product                           |
| Energy efficiency class of the built-in light source(s)       | F                                            |