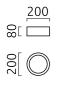

ENIO, ceiling luminaire, black - white, LED not exchangeable, direct, IP20

| color                                                         | black - white                                |
|---------------------------------------------------------------|----------------------------------------------|
| material                                                      | aluminium + prismatic<br>de-glaring cover    |
| dimensions                                                    | D 200 mm x H 80 mm                           |
| weight                                                        | 1.5 kg                                       |
| light and electric specificat                                 | ions                                         |
| lightsource                                                   | LED not exchangeable                         |
| control                                                       | dimmable trailing/leading edge               |
| Casambi                                                       | optionally available with<br>CASAMBI control |
| system demand                                                 | 16 W                                         |
| net                                                           | 1,390 lm (luminaire/net)                     |
| gross                                                         | 1,670 lm (LED-<br>module/gross)              |
| light color                                                   | 2,700 K - 2,700 K                            |
| CRI                                                           | 90-100                                       |
| light emission                                                | direct                                       |
| degree of protection                                          | IP20                                         |
| protection class                                              | 1                                            |
| Product type according to<br>EU 2019/2015 and EU<br>2019/2020 | containing product                           |
| Energy efficiency class of the built-in light source(s)       | F                                            |