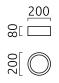

## material and dimensions

| color      | white - black                              |
|------------|--------------------------------------------|
| material   | aluminium + prismatic de-<br>glaring cover |
| dimensions | D 200 mm x H 80 mm                         |
| weight     | 1.5 kg                                     |