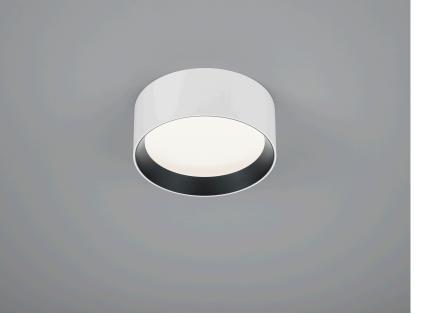

## description

surface-mounted ceiling lights with prismatic anti-glare screen

available in Ø 150, 200 and 300 mm

lamp base in matt black or matt white can be combined with reflector inserts in black, white or gold

ENIO, ceiling luminaire, white - black, LED replaceable by specialist, direct, IP20

## material and dimensions

| color      | white - black                              |
|------------|--------------------------------------------|
| material   | aluminium + prismatic de-<br>glaring cover |
| dimensions | D 200 mm x H 80 mm                         |
| weight     | 1.5 kg                                     |