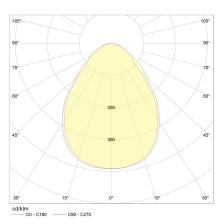

ENIO, ceiling luminaire, black - black, LED replaceable by specialist, direct, IP20

| material and dimensions           |                               |
|-----------------------------------|-------------------------------|
|                                   |                               |
| color                             | black - black                 |
| material                          | aluminium + prismatic de-     |
| aller and aller a                 | glaring cover                 |
| dimensions                        | D 150 mm x H 80 mm            |
| weight                            | 1 kg                          |
| light and electric specifications |                               |
| lightsource                       | LED replaceable by specialist |
| control                           | dimmable trailing/leading     |
|                                   | edge                          |
| Casambi                           | optionally available with     |
|                                   | CASAMBI control               |
| system demand                     | 12 W                          |
| net                               | 940 lm (luminaire/net)        |
| gross                             | 1,310 lm (LED-module/gross)   |
| light color                       | 2,700 K                       |
| CRI                               | 90-100                        |
| light emission                    | direct                        |
| degree of protection              | IP20                          |
| protection class                  | 1                             |
| Product type according to EU      |                               |
| 2019/2015 and EU                  | containing product            |
| 2019/2020                         |                               |
| Energy efficiency class of the    |                               |
| built-in light source(s)          | F                             |
| accessory                         |                               |
| <u> </u>                          | CASAMBI CBU-TED               |
| name                              | Bluetooth Dimmer              |