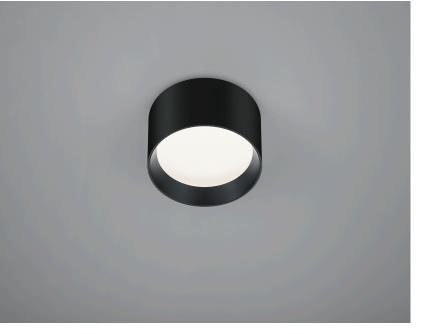

## description

surface-mounted ceiling lights with prismatic anti-glare screen available in  $\varnothing$  150, 200 and 300 mm

lamp base in matt black or matt white can be combined with reflector inserts in black, white or gold

ENIO, ceiling luminaire, black - black, LED replaceable by specialist, direct, IP20

| material and dimensions           |                               |
|-----------------------------------|-------------------------------|
|                                   |                               |
| color                             | black - black                 |
| material                          | aluminium + prismatic de-     |
| aller and aller a                 | glaring cover                 |
| dimensions                        | D 150 mm x H 80 mm            |
| weight                            | 1 kg                          |
| light and electric specifications |                               |
| lightsource                       | LED replaceable by specialist |
| control                           | dimmable trailing/leading     |
|                                   | edge                          |
| Casambi                           | optionally available with     |
|                                   | CASAMBI control               |
| system demand                     | 12 W                          |
| net                               | 940 lm (luminaire/net)        |
| gross                             | 1,310 lm (LED-module/gross)   |
| light color                       | 2,700 K                       |
| CRI                               | 90-100                        |
| light emission                    | direct                        |
| degree of protection              | IP20                          |
| protection class                  | 1                             |
| Product type according to EU      |                               |
| 2019/2015 and EU                  | containing product            |
| 2019/2020                         |                               |
| Energy efficiency class of the    |                               |
| built-in light source(s)          | F                             |
| accessory                         |                               |
| <u> </u>                          | CASAMBI CBU-TED               |
| name                              | Bluetooth Dimmer              |