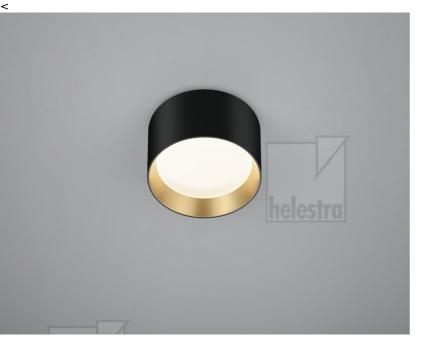

## description

surface-mounted ceiling lights with prismatic anti-glare

available in Ø 150, 200 and 300 mm

lamp base in matt black or matt white can be combined with reflector inserts in black, white or gold

ENIO, ceiling luminaire, black -gold, LED not exchangeable, direct, IP20

| material and dimensions                                       |                                           |
|---------------------------------------------------------------|-------------------------------------------|
| color                                                         | black -gold                               |
| material                                                      | aluminium + prismatic<br>de-glaring cover |
| dimensions                                                    | D 150 mm x H 80 mm                        |
| weight                                                        | 1 kg                                      |
|                                                               |                                           |
| light and electric specificat                                 | ions                                      |
| lightsource                                                   | LED not exchangeable                      |
| control                                                       | dimmable trailing/leading edge            |
| Casambi                                                       | optionally available with CASAMBI control |
| system demand                                                 | 12 W                                      |
| net                                                           | 940 lm (luminaire/net)                    |
| gross                                                         | 1,310 lm (LED-<br>module/gross)           |
| light color                                                   | 2,700 K - 2,700 K                         |
| CRI                                                           | 90-100                                    |
| light emission                                                | direct                                    |
| degree of protection                                          | IP20                                      |
| protection class                                              | 1                                         |
| Product type according to<br>EU 2019/2015 and EU<br>2019/2020 | containing product                        |
| Energy efficiency class of the built-in light source(s)       | F                                         |
| accessory                                                     |                                           |
| name                                                          | CASAMBI CBU-TED<br>Bluetooth Dimmer       |