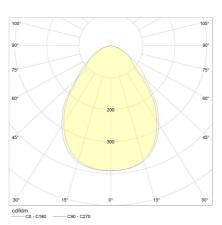

ENIO, ceiling luminaire, black -gold, LED not exchangeable, direct, IP20

| material and dimensions                                       |                                           |
|---------------------------------------------------------------|-------------------------------------------|
| color                                                         | black -gold                               |
| material                                                      | aluminium + prismatic<br>de-glaring cover |
| dimensions                                                    | D 150 mm x H 80 mm                        |
| weight                                                        | 1 kg                                      |
|                                                               |                                           |
| light and electric specificat                                 | ions                                      |
| lightsource                                                   | LED not exchangeable                      |
| control                                                       | dimmable trailing/leading edge            |
| Casambi                                                       | optionally available with CASAMBI control |
| system demand                                                 | 12 W                                      |
| net                                                           | 940 lm (luminaire/net)                    |
| gross                                                         | 1,310 lm (LED-<br>module/gross)           |
| light color                                                   | 2,700 K - 2,700 K                         |
| CRI                                                           | 90-100                                    |
| light emission                                                | direct                                    |
| degree of protection                                          | IP20                                      |
| protection class                                              | 1                                         |
| Product type according to<br>EU 2019/2015 and EU<br>2019/2020 | containing product                        |
| Energy efficiency class of the built-in light source(s)       | F                                         |
| accessory                                                     |                                           |
| name                                                          | CASAMBI CBU-TED<br>Bluetooth Dimmer       |