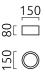

ENIO, ceiling luminaire, black -gold, LED not exchangeable, direct, IP20

| material and dimensions                                       |                                           |
|---------------------------------------------------------------|-------------------------------------------|
| color                                                         | black -gold                               |
| material                                                      | aluminium + prismatic<br>de-glaring cover |
| dimensions                                                    | D 150 mm x H 80 mm                        |
| weight                                                        | 1 kg                                      |
|                                                               |                                           |
| light and electric specificat                                 | ions                                      |
| lightsource                                                   | LED not exchangeable                      |
| control                                                       | dimmable trailing/leading edge            |
| Casambi                                                       | optionally available with CASAMBI control |
| system demand                                                 | 12 W                                      |
| net                                                           | 940 lm (luminaire/net)                    |
| gross                                                         | 1,310 lm (LED-<br>module/gross)           |
| light color                                                   | 2,700 K - 2,700 K                         |
| CRI                                                           | 90-100                                    |
| light emission                                                | direct                                    |
| degree of protection                                          | IP20                                      |
| protection class                                              | 1                                         |
| Product type according to<br>EU 2019/2015 and EU<br>2019/2020 | containing product                        |
| Energy efficiency class of the built-in light source(s)       | F                                         |
| accessory                                                     |                                           |
| name                                                          | CASAMBI CBU-TED<br>Bluetooth Dimmer       |