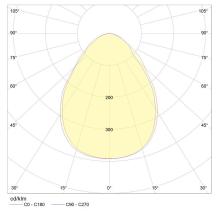

## 150 ©[ □ 0]20

- C90 - C270

#### light and electric specifications lightsource LED replaceable by specialist

| control                        | dimmable trailing/leading<br>edge            |
|--------------------------------|----------------------------------------------|
| Casambi                        | optionally available with<br>CASAMBI control |
| system demand                  | 12 W                                         |
| net                            | 940 lm (luminaire/net)                       |
| gross                          | 1,310 lm (LED-module/gross)                  |
| light color                    | 2,700 K                                      |
| CRI                            | 90-100                                       |
| light emission                 | direct                                       |
| degree of protection           | IP20                                         |
| protection class               | 1                                            |
| Product type according to EU   |                                              |
| 2019/2015 and EU               | containing product                           |
| 2019/2020                      |                                              |
| Energy efficiency class of the | F                                            |
| built-in light source(s)       |                                              |