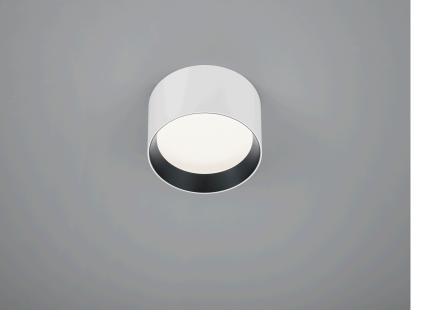

# **ENIO**

| Туре       | ceiling luminaire |
|------------|-------------------|
| item nr.   | 15/2215.07-22     |
| GTIN (EAN) | 4022671115001     |

### description

surface-mounted ceiling lights with prismatic anti-glare screen

available in Ø 150, 200 and 300 mm

lamp base in matt black or matt white can be combined with reflector inserts in black, white or gold

ENIO, ceiling luminaire, white - black, LED replaceable by specialist, direct, IP20

### material and dimensions

| color      | white - black                              |
|------------|--------------------------------------------|
| material   | aluminium + prismatic de-<br>glaring cover |
| dimensions | D 150 mm x H 80 mm                         |
| weight     | 1 kg                                       |