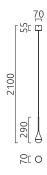

## material and dimensions

| color             | chrome                        |
|-------------------|-------------------------------|
| material          | aluminium + satinised acrylic |
|                   | glass                         |
| dimensions        | D 72 mm x H 2,100 mm          |
| height adjustment | height adjustable             |
| suspension length | 10 mm - 1,800 mm              |