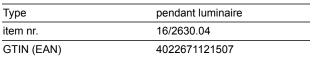

## DUC

## description

Pendant light IP44 - splashproof

for use in bathrooms, spa and wellness areas

DUC, pendant luminaire, chrome, LED replaceable by specialist, direct, IP44

## material and dimensions

| color             | chrome                        |
|-------------------|-------------------------------|
| material          | aluminium + satinised acrylic |
|                   | glass                         |
| dimensions        | D 72 mm x H 2,100 mm          |
| height adjustment | height adjustable             |
| suspension length | 10 mm - 1,800 mm              |

## light and electric specifications

| lightsource                                                   | LED replaceable by specialist  |
|---------------------------------------------------------------|--------------------------------|
| control                                                       | dimmable trailing/leading edge |
| system demand                                                 | 9 W                            |
| net                                                           | 840 lm (luminaire/net)         |
| gross                                                         | 1,060 lm (LED-module/gross)    |
| light color                                                   | 2,900 K                        |
| CRI                                                           | 90-100                         |
| light emission                                                | direct                         |
| degree of protection                                          | IP44                           |
| protection class                                              | 1                              |
| Product type according to EU<br>2019/2015 and EU<br>2019/2020 | containing product             |
| Energy efficiency class of the built-in light source(s)       | F                              |