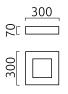

## description

COSI, ceiling luminaire, chrome, LED replaceable by specialist, direct, IP30

| material and dimension | IS                           |
|------------------------|------------------------------|
| color                  | chrome                       |
| material               | steel + glass satinised with |
|                        | polished edges               |
| dimensions             | L 300 mm x B 300 mm x H 70   |
|                        | mm                           |
| weight                 | 4.1 kg                       |
|                        |                              |