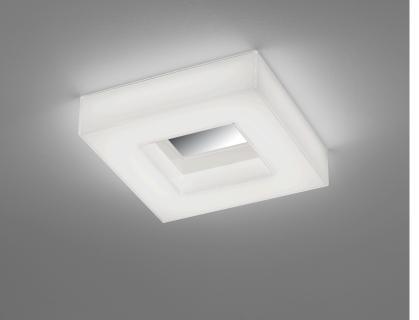

## description

COSI, ceiling luminaire, chrome, LED replaceable by specialist, direct, IP30

| material and dimension | IS                           |
|------------------------|------------------------------|
| color                  | chrome                       |
| material               | steel + glass satinised with |
|                        | polished edges               |
| dimensions             | L 300 mm x B 300 mm x H 70   |
|                        | mm                           |
| weight                 | 4.1 kg                       |
|                        |                              |

| light and electric specifications                             |                               |
|---------------------------------------------------------------|-------------------------------|
| lightsource                                                   | LED replaceable by specialist |
| control                                                       | not dimmable                  |
| system demand                                                 | 22 W                          |
| net                                                           | 1,420 lm (luminaire/net)      |
| gross                                                         | 2,490 lm (LED-module/gross)   |
| light color                                                   | 2,900 K                       |
| CRI                                                           | 90-100                        |
| light emission                                                | direct                        |
| degree of protection                                          | IP30                          |
| protection class                                              | 1                             |
| Product type according to EU<br>2019/2015 and EU<br>2019/2020 | containing product            |
| Energy efficiency class of the<br>built-in light source(s)    | F                             |