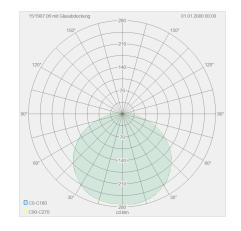

| light and electric specifications |                               |
|-----------------------------------|-------------------------------|
| lightsource                       | LED replaceable by specialist |
| control                           | dimmable trailing/leading     |
|                                   | edge                          |
| Casambi                           | optionally available with     |
|                                   | CASAMBI control               |
| system demand                     | 26 W                          |
| net                               | 1,840 lm (luminaire/net)      |
| gross                             | 3,220 lm (LED-module/gross)   |
| light color                       | 2,900 K                       |
| CRI                               | 90-100                        |
| light emission                    | direct                        |
| degree of protection              | IP30                          |
| protection class                  | 1                             |
| Product type according to EU      |                               |
| 2019/2015 and EU                  | containing product            |
| 2019/2020                         |                               |
| Energy efficiency class of the    | F                             |
| built-in light source(s)          | L                             |
|                                   |                               |