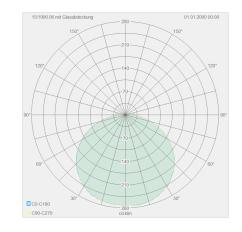

## COSI

description

COSI, mat black, LED replaceable by specialist, direct, IP30

| color                                                         | mat black                                    |
|---------------------------------------------------------------|----------------------------------------------|
| material                                                      | steel + glass satinised with polished edges  |
| dimensions                                                    | L 210 mm x B 210 mm x H 60<br>mm             |
| weight                                                        | 2.15 kg                                      |
| light and electric specifications                             |                                              |
| lightsource                                                   | LED replaceable by specialist                |
| control                                                       | dimmable trailing/leading edge               |
| Casambi                                                       | optionally available with<br>CASAMBI control |
| system demand                                                 | 12 W                                         |
| net                                                           | 1,020 lm (luminaire/net)                     |
| gross                                                         | 1,780 lm (LED-module/gross)                  |
| light color                                                   | 2,900 K                                      |
| CRI                                                           | 90-100                                       |
| light emission                                                | direct                                       |
| degree of protection                                          | IP30                                         |
| protection class                                              | 1                                            |
| Product type according to EU<br>2019/2015 and EU<br>2019/2020 | containing product                           |
| Energy efficiency class of the<br>built-in light source(s)    | D                                            |
|                                                               |                                              |