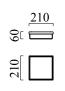

## COSI

description

COSI, mat black, LED replaceable by specialist, direct, IP30

| color                                                         | mat black                                    |
|---------------------------------------------------------------|----------------------------------------------|
| material                                                      | steel + glass satinised with polished edges  |
| dimensions                                                    | L 210 mm x B 210 mm x H 60<br>mm             |
| weight                                                        | 2.15 kg                                      |
| light and electric specifications                             |                                              |
| lightsource                                                   | LED replaceable by specialist                |
| control                                                       | dimmable trailing/leading edge               |
| Casambi                                                       | optionally available with<br>CASAMBI control |
| system demand                                                 | 12 W                                         |
| net                                                           | 1,020 lm (luminaire/net)                     |
| gross                                                         | 1,780 lm (LED-module/gross)                  |
| light color                                                   | 2,900 K                                      |
| CRI                                                           | 90-100                                       |
| light emission                                                | direct                                       |
| degree of protection                                          | IP30                                         |
| protection class                                              | 1                                            |
| Product type according to EU<br>2019/2015 and EU<br>2019/2020 | containing product                           |
| Energy efficiency class of the<br>built-in light source(s)    | D                                            |
|                                                               |                                              |