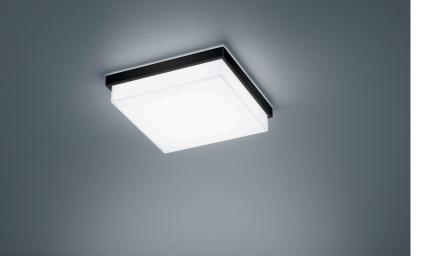

## COSI

description

COSI, mat black, LED replaceable by specialist, direct, IP30

| color                                                         | mat black                                    |
|---------------------------------------------------------------|----------------------------------------------|
| material                                                      | steel + glass satinised with polished edges  |
| dimensions                                                    | L 210 mm x B 210 mm x H 60<br>mm             |
| weight                                                        | 2.15 kg                                      |
| light and electric specifications                             |                                              |
| lightsource                                                   | LED replaceable by specialist                |
| control                                                       | dimmable trailing/leading edge               |
| Casambi                                                       | optionally available with<br>CASAMBI control |
| system demand                                                 | 12 W                                         |
| net                                                           | 1,020 lm (luminaire/net)                     |
| gross                                                         | 1,780 lm (LED-module/gross)                  |
| light color                                                   | 2,900 K                                      |
| CRI                                                           | 90-100                                       |
| light emission                                                | direct                                       |
| degree of protection                                          | IP30                                         |
| protection class                                              | 1                                            |
| Product type according to EU<br>2019/2015 and EU<br>2019/2020 | containing product                           |
| Energy efficiency class of the<br>built-in light source(s)    | D                                            |
|                                                               |                                              |