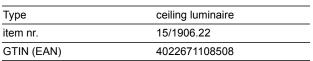

## COSI

description

COSI, mat black, LED replaceable by specialist, direct, IP30

| color                                                         | mat black                                    |
|---------------------------------------------------------------|----------------------------------------------|
| material                                                      | steel + glass satinised with polished edges  |
| dimensions                                                    | L 210 mm x B 210 mm x H 60<br>mm             |
| weight                                                        | 2.15 kg                                      |
| light and electric specifications                             |                                              |
| lightsource                                                   | LED replaceable by specialist                |
| control                                                       | dimmable trailing/leading edge               |
| Casambi                                                       | optionally available with<br>CASAMBI control |
| system demand                                                 | 12 W                                         |
| net                                                           | 1,020 lm (luminaire/net)                     |
| gross                                                         | 1,780 lm (LED-module/gross)                  |
| light color                                                   | 2,900 K                                      |
| CRI                                                           | 90-100                                       |
| light emission                                                | direct                                       |
| degree of protection                                          | IP30                                         |
| protection class                                              | 1                                            |
| Product type according to EU<br>2019/2015 and EU<br>2019/2020 | containing product                           |
| Energy efficiency class of the<br>built-in light source(s)    | D                                            |
|                                                               |                                              |