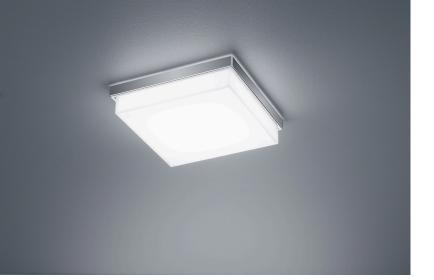

## description

COSI, ceiling luminaire, nickel mat, LED replaceable by specialist, direct, IP30

| material and dimensior | าร                           |
|------------------------|------------------------------|
| color                  | nickel mat                   |
| material               | steel + glass satinised with |
|                        | polished edges               |
| dimensions             | L 210 mm x B 210 mm x H 60   |
|                        | mm                           |
| weight                 | 2.15 kg                      |
|                        |                              |