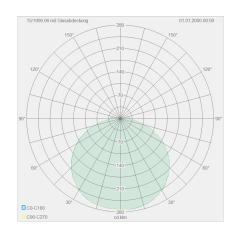

| light and electric specifications |                               |  |
|-----------------------------------|-------------------------------|--|
| lightsource                       | LED replaceable by specialist |  |
| control                           | dimmable trailing/leading     |  |
|                                   | edge                          |  |
| Casambi                           | optionally available with     |  |
|                                   | CASAMBI control               |  |
| system demand                     | 12 W                          |  |
| net                               | 1,020 lm (luminaire/net)      |  |
| gross                             | 1,780 lm (LED-module/gross)   |  |
| light color                       | 2,900 K                       |  |
| CRI                               | 90-100                        |  |
| light emission                    | direct                        |  |
| degree of protection              | IP30                          |  |
| protection class                  | 1                             |  |
| Product type according to EU      |                               |  |
| 2019/2015 and EU                  | containing product            |  |
| 2019/2020                         |                               |  |
| Energy efficiency class of the    | П                             |  |
| built-in light source(s)          | U                             |  |