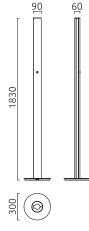

| material and dimensions |                                        |
|-------------------------|----------------------------------------|
| color                   | coffee                                 |
| material                | aluminium + satinised acrylic<br>glass |
| dimensions              | D 300 mm x H 1,830 mm                  |
| weight                  | 12.4 kg                                |
|                         |                                        |