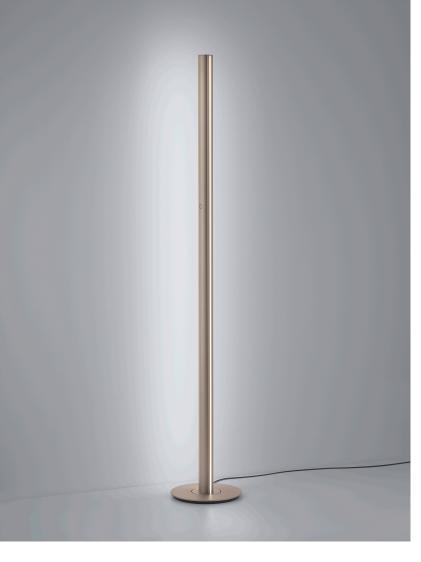

## Floor lamp

with direct and indirect light emission, incl. sensor dimmer, luminaire body can be rotated  $360^\circ$ 

CIS, floor luminaire, coffee, LED replaceable by specialist, direct/indirect, IP20

| material and dimensions |                                        |
|-------------------------|----------------------------------------|
| color                   | coffee                                 |
| material                | aluminium + satinised acrylic<br>glass |
| dimensions              | D 300 mm x H 1,830 mm                  |
| weight                  | 12.4 kg                                |
|                         |                                        |