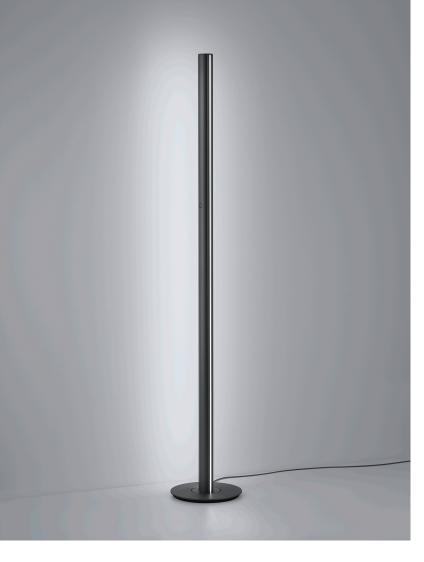

## Floor lamp

with direct and indirect light emission, incl. sensor dimmer, luminaire body can be rotated  $360^\circ$ 

CIS, floor luminaire, mat black, LED replaceable by specialist, direct/indirect, IP20

| material and dimensions |                                     |
|-------------------------|-------------------------------------|
| color                   | mat black                           |
| material                | aluminium + satinised acrylic glass |
| dimensions              | D 300 mm x H 1,830 mm               |
| weight                  | 12.4 kg                             |