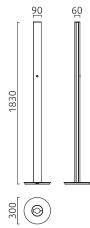

| material and dimensions |                                     |
|-------------------------|-------------------------------------|
| color                   | mat black                           |
| material                | aluminium + satinised acrylic glass |
| dimensions              | D 300 mm x H 1,830 mm               |
| weight                  | 12.4 kg                             |