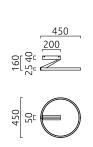

## description

CHAZ, ceiling luminaire, black -gold, LED replaceable by specialist, direct/indirect, IP20

Direct and indirect light emission

| material and dimensions |                                           |  |
|-------------------------|-------------------------------------------|--|
| color                   | black -gold                               |  |
| material                | aluminium + satinised acrylic<br>diffusor |  |
| dimensions              | D 450 mm x H 155 mm                       |  |
| weight                  | 1.26 kg                                   |  |