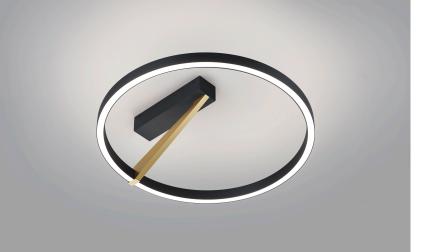

## description

CHAZ, ceiling luminaire, black -gold, LED replaceable by specialist, direct/indirect, IP20

Direct and indirect light emission

| material and dimensions |                                           |  |
|-------------------------|-------------------------------------------|--|
| color                   | black -gold                               |  |
| material                | aluminium + satinised acrylic<br>diffusor |  |
| dimensions              | D 450 mm x H 155 mm                       |  |
| weight                  | 1.26 kg                                   |  |