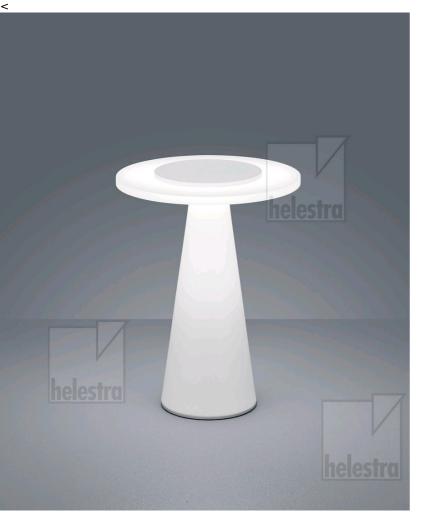

99 700

21(0)

| Туре       | table luminaire |
|------------|-----------------|
| item nr.   | 19/1943.07      |
| GTIN (EAN) | 4022671107013   |

## description

Table lamp with integrated touch dimmer, brightness can be regulated by touching the base of the lamp

BAX table lamp, mat white [EN long]

[EN Prod Zusatz]

light emission

| material and dimension  | ons                                       |
|-------------------------|-------------------------------------------|
| color                   | mat white                                 |
| material                | aluminium + satinised<br>acrylic diffusor |
| dimensions              | D 170 mm x H 200 mm                       |
| weight                  | 1.4 kg                                    |
|                         |                                           |
| light and electric spec | ifications                                |
| lightsource             | LED not exchangeable                      |
| control                 | integrated dimmer                         |
| system demand           | 10 W                                      |
| net                     | 780 lm (luminaire/net)                    |
| gross                   | 1,220 lm (LED-<br>module/gross)           |
| light color             | 2,700 K - 2,700 K                         |
| CRI                     | 80-89                                     |