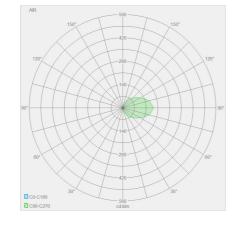

## light and electric specifications

| <b>J</b>                                                      |                                 |
|---------------------------------------------------------------|---------------------------------|
| lightsource                                                   | LED not replaceable             |
| control                                                       | not dimmable                    |
| system demand                                                 | 15 W                            |
| net                                                           | 410 lm (luminaire/net)          |
| gross                                                         | 1,590 lm (LED-<br>module/gross) |
| light color                                                   | 3,000 K - 3,000 K               |
| CRI                                                           | 90-100                          |
| light emission                                                | indirect                        |
| degree of protection                                          | IP65                            |
| protection class                                              | 1                               |
| Product type according to<br>EU 2019/2015 and EU<br>2019/2020 | containing product              |
| Energy efficiency class of<br>the built-in light source(s)    | F                               |
|                                                               |                                 |