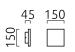

## description

AIR - IP65 wall light with weather-resistant powder coating

glare-free indirect light for outdoor areas

AIR, wall luminaire, graphite, LED not replaceable, indirect, IP65

| material and dimensions |                                  |
|-------------------------|----------------------------------|
| color                   | graphite                         |
| material                | aluminium                        |
| dimensions              | L 150 mm x B 150 mm x<br>H 45 mm |
| weight                  | 0.83 kg                          |
|                         |                                  |