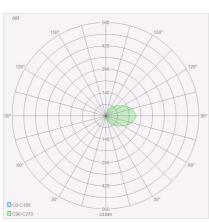

| light and electric specifications                       |                                 |
|---------------------------------------------------------|---------------------------------|
| lightsource                                             | LED not exchangeable            |
| control                                                 | not dimmable                    |
| system demand                                           | 15 W                            |
| net                                                     | 410 lm (luminaire/net)          |
| gross                                                   | 1,590 lm (LED-<br>module/gross) |
| light color                                             | 3,000 K - 3,000 K               |
| CRI                                                     | 90-100                          |
| light emission                                          | indirect                        |
| degree of protection                                    | IP65                            |
| protection class                                        | 1                               |
| Product type according to                               |                                 |
| EU 2019/2015 and EU                                     | containing product              |
| 2019/2020                                               |                                 |
| Energy efficiency class of the built-in light source(s) | F                               |