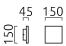

## description

AIR - IP65 wall light with weather-resistant powder coating

glare-free indirect light for outdoor areas

AIR, wall luminaire, mat white, LED not exchangeable, indirect, IP65

| material and dimensions |                                  |
|-------------------------|----------------------------------|
| color                   | mat white                        |
| material                | aluminium                        |
| dimensions              | L 150 mm x B 150 mm x<br>H 45 mm |
| weight                  | 0.84 kg                          |
| ·                       | ·                                |