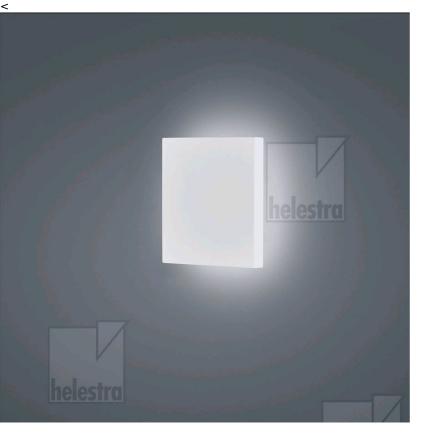

## description

AIR - IP65 wall light with weather-resistant powder coating

glare-free indirect light for outdoor areas

AIR, wall luminaire, mat white, LED not exchangeable, indirect, IP65

| material and dimensions |                                  |
|-------------------------|----------------------------------|
| color                   | mat white                        |
| material                | aluminium                        |
| dimensions              | L 150 mm x B 150 mm x<br>H 45 mm |
| weight                  | 0.84 kg                          |
| ·                       | ·                                |